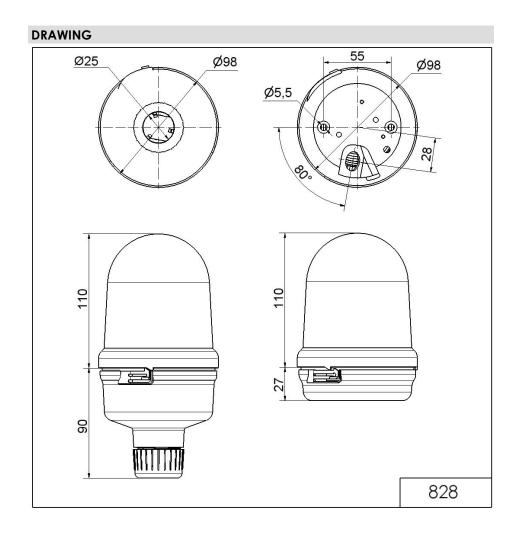

## Flashing Beacon BM 115VAC RD

| MECHANICAL DATA              |                 |
|------------------------------|-----------------|
| Height                       | 137 mm          |
| Diameter                     | 98 mm           |
| Materials                    | PC<br>PC/ABS    |
| Dome colour                  | Red             |
| Housing colour               | Black           |
| Protection category          | IP65            |
| Connection                   | Screw terminals |
| cross-sectional area maximum | 2,50mm² / 14AWG |
| Cable entry                  | Rubber pinch    |
| Cable entry minimum          | d = 5 mm        |
| Cable entry maximum          | d = 7 mm        |
| Type of fixing               | Base mounting   |
| Working temperature minimum  | -20°C           |
| Working temperature maximum  | +45°C           |
| Weight with packaging        | 267 g           |
| Product weight               | 224 g           |